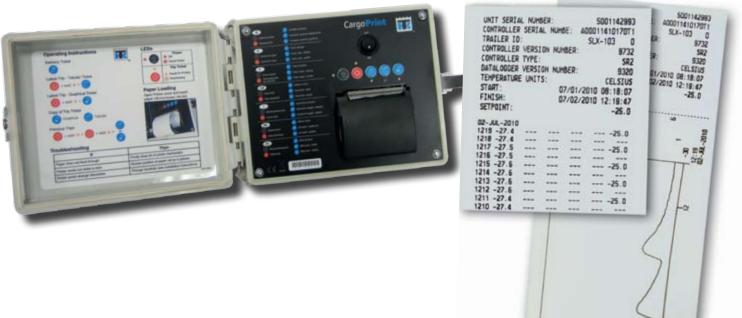

CargoPrint can be connected to any DAS or CargoWatch datalogger and has been designed to be mounted on trailer bodies together with Thermo King SL or SLX units.

The printed ticket will contain such vital information as: start date of the journey, time stamp for printing, set point and data logger sensor temperature reading.

## Key features of CargoPrint include:

- Easy to install on the trailer bulkhead adjacent to the Thermo King unit
- Compatible with both DAS and CargoWatch data recorders
- · Delivers temperature and Thermo King unit setpoint data
- Prints previous trips
- New printer mechanism with robust system designed for continuous printing
- · Ability to print trip ticket in graphical view